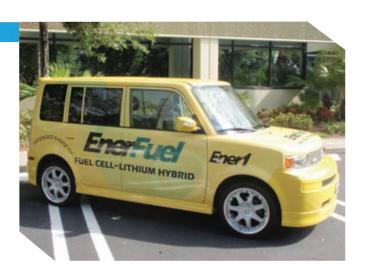

#### EnerFuel. Inc.: **Developing Green Technologies**

EnerFuel, Inc., Florida's leading fuel cell company, is developing green technologies that can revolutionize the way energy is produced. With EnerFuel technology, electric-powered

EnerFuel was founded by Ener1, Inc. (NASDAQ: HEV) in 2004 to develop advanced fuel cell technologies. The firm's product development, R&D, and prototype assembly operations are located in the West Palm Beach facilities formerly used by John Perry's Energy Partners. In fact, many of EnerFuel's employees began their careers at Energy Partners, a pioneer in the fuel cell sector.

"EnerFuel will make green cars greener by introducing a new type of fuel cell that is cheaper, more reliable, and can be powered with either traditional or green fuels," says Daniel

Betts, principal engineer. "We believe our technology will lead the industry in advancing towards an electric car that surpasses customer expectations of efficiency, performance, and cost."

Tom Pavlik, principal engineer, adds, "Palm Beach County's Business Development Board is a dynamic agency that demonstrates a real readiness to bring the resources and key players together to promote local businesses. The BDB understands the need to promote alternative energy technologies as evidenced through its 'Green Energy Cluster,' where EnerFuel was honored to present our company and technology. The BDB is a valuable resource for local businesses for establishing new relationships."

#### EnerFuel ▶

EnerFuel is pioneering fully integrated electrochemical hybrid power systems, developing high temperature proton exchange membrane fuel cell systems in hybrid arrangement with lithium-ion batteries.

The hybrid technology can be used for extended range electric vehicles (EREV) or to provide back-up power and point-of-use energy storage for homes and businesses.

Palm Beach County's

onomic J Clusters

Diversity a Key to Region's Business Vitality