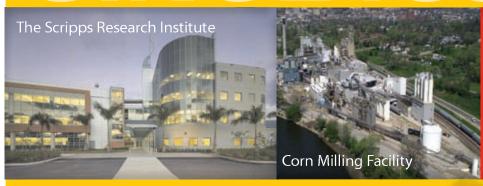

#### **Advancing Biomedical Research**

Using the latest technology, researchers at Scripps Florida focus on basic biomedical research and drug discovery. More than 350 faculty members and scientific, technical, and administrative staff currently work at the 350,000-square-foot complex on 30 acres adjoining the Florida Atlantic University campus in Jupiter.

While seeking to decipher the fundamental processes of life, researchers at Scripps Florida are also developing advanced technologies, and applying these tools to the discovery of new therapeutic agents for a variety of devastating human diseases, including HIV/AIDS, Alzheimer's disease, cancer, depression, diabetes, obesity and schizophrenia.

For example, Donald G. Phinney, Ph.D., a nationally recognized expert in the study of adult bone marrow-derived stem cells, is looking at the way stem cells help promote

The Scripps Research Institute (Jupiter, Florida)