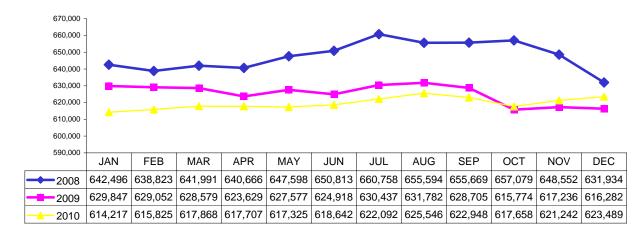

Palm Beach County Labor Force

Source: Labor Market Statistics, Florida Agency for Workforce Innovation