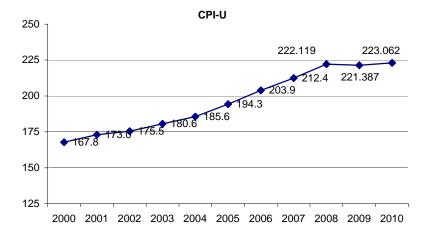

#### **Consumer Price Index**

Miami-Ft. Lauderdale-Miami Beach-Kendall MSA

| Year | Annual  |
|------|---------|
| 1997 | 158.4   |
| 1998 | 160.5   |
| 1999 | 162.4   |
| 2000 | 167.8   |
| 2001 | 173.0   |
| 2002 | 175.5   |
| 2003 | 180.6   |
| 2004 | 185.6   |
| 2005 | 194.3   |
| 2006 | 203.9   |
| 2007 | 212.4   |
| 2008 | 222.119 |
| 2009 | 221.387 |
| 2010 | 223.062 |
|      |         |