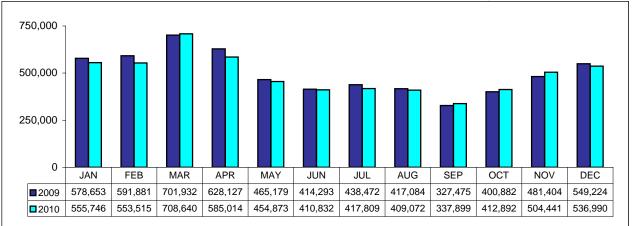

## Palm Beach International Airport Total Passengers

Source: Palm Beach International Airport