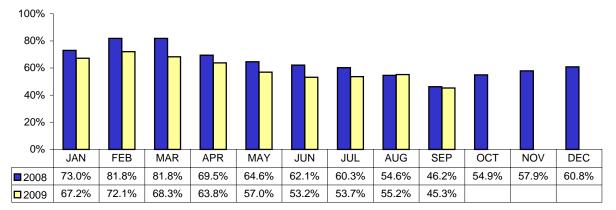

#### Palm Beach County Occupancy Rates - Visitor Statistics

Source: Palm Beach County Tourist Development Council Note: Oct - Dec 2009 not reported; 2010 not reported