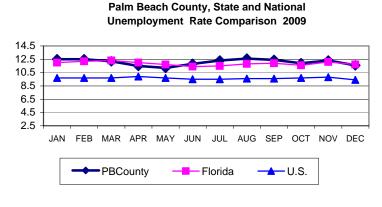

## 2010 County, State & U.S Unemployment Rate Comparison

| 2010 | PBC  | Florida | U.S. |
|------|------|---------|------|
| JAN  | 12.5 | 12      | 9.7  |
| FEB  | 12.5 | 12.2    | 9.7  |
| MAR  | 12.2 | 12.3    | 9.7  |
| APR  | 11.5 | 12.0    | 9.9  |
| MAY  | 11.2 | 11.7    | 9.7  |
| JUN  | 11.8 | 11.4    | 9.5  |
| JUL  | 12.3 | 11.5    | 9.5  |
| AUG  | 12.6 | 11.8    | 9.6  |
| SEP  | 12.4 | 11.9    | 9.6  |
| ОСТ  | 11.9 | 11.6    | 9.7  |
| NOV  | 12.3 | 12.1    | 9.8  |
| DEC  | 11.6 | 11.7    | 9.4  |