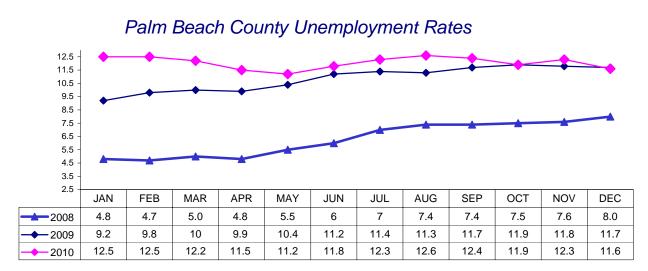

Sources: US Bureau of Labor Statistics and Florida Agency for Workforce Innovation