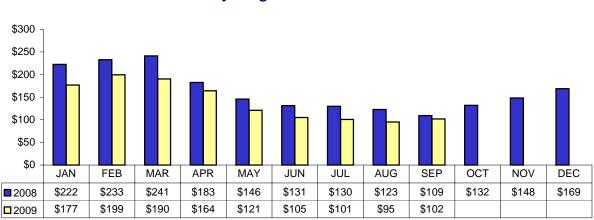

## Palm Beach County Avg. Room Rate - Visitor Statistics

Source: Palm Beach County Tourist Development Council Note: Oct - Dec 2009 not reported; 2010 not reported