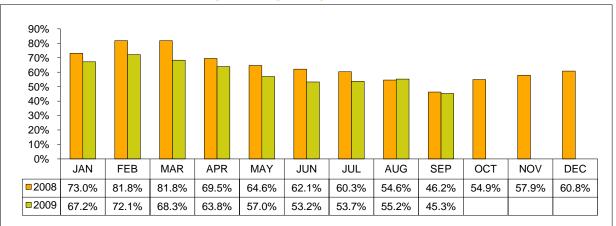

#### Palm Beach County Occupancy Rates - Visitor Statistics

Source: Palm Beach County Tourist Development Council Note: Oct - Dec 2009 not reported; 2010 & 2011 not reported