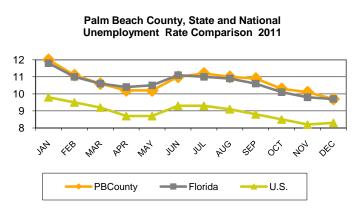

#### 2011 County, State & U.S Unemployment Rate Comparison

| 2011 | PBC  | Florida | U.S. |
|------|------|---------|------|
| JAN  | 12   | 11.8    | 9.8  |
| FEB  | 11.1 | 11      | 9.5  |
| MAR  | 10.6 | 10.6    | 9.2  |
| APR  | 10.2 | 10.4    | 8.7  |
| MAY  | 10.2 | 10.5    | 8.7  |
| JUN  | 11   | 11.1    | 9.3  |
| JUL  | 11.2 | 11      | 9.3  |
| AUG  | 11   | 10.9    | 9.1  |
| SEP  | 10.9 | 10.6    | 8.8  |
| OCT  | 10.3 | 10.1    | 8.5  |
| NOV  | 10.1 | 9.8     | 8.2  |
| DEC  | 9.7  | 9.7     | 8.3  |

Source: Local Area Unemployment Statistics, Florida Department of Economic Opportunity