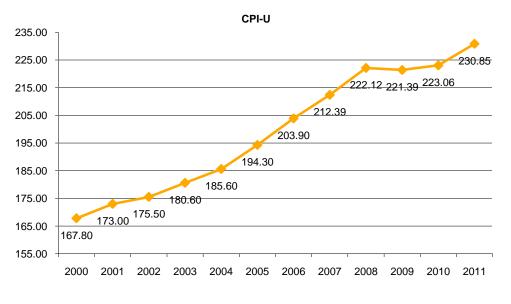

#### **Consumer Price Index**

| Year | Annual |
|------|--------|
| 1997 | 158.40 |
| 1998 | 160.50 |
| 1999 | 162.40 |
| 2000 | 167.80 |
| 2001 | 173.00 |
| 2002 | 175.50 |
| 2003 | 180.60 |
| 2004 | 185.60 |
| 2005 | 194.30 |
| 2006 | 203.90 |
| 2007 | 212.39 |
| 2008 | 222.12 |
| 2009 | 221.39 |
| 2010 | 223.06 |
| 2011 | 230.85 |

Source: U.S. Bureau of Labor Statistics, CPI-U

Miami-Ft. Lauderdale