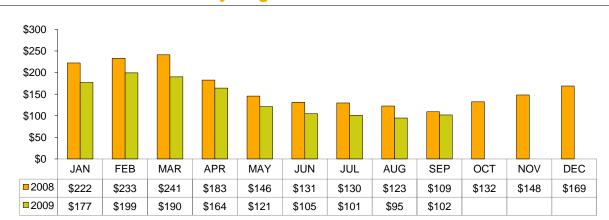

#### Palm Beach County Avg. Room Rate - Visitor Statistics

Source: Palm Beach County Tourist Development Council Note: Oct - Dec 2009 not reported; 2010 & 2011 not reported