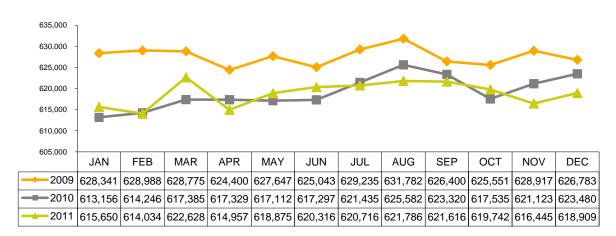

#### Palm Beach County Labor Force



#### Palm Beach County Unemployment Rates



Source: Local Area Unemployment Statistics, Florida Department of Economic Opportunity

#### 2011 County, State & U.S Unemployment Rate Comparison



| 2011 | PBC  | Florida | U.S. |
|------|------|---------|------|
| JAN  | 12   | 11.8    | 9.8  |
| FEB  | 11.1 | 11      | 9.5  |
| MAR  | 10.6 | 10.6    | 9.2  |
| APR  | 10.2 | 10.4    | 8.7  |
| MAY  | 10.2 | 10.5    | 8.7  |
| JUN  | 11   | 11.1    | 9.3  |
| JUL  | 11.2 | 11      | 9.3  |
| AUG  | 11   | 10.9    | 9.1  |
| SEP  | 10.9 | 10.6    | 8.8  |
| OCT  | 10.3 | 10.1    | 8.5  |
| NOV  | 10.1 | 9.8     | 8.2  |
| DEC  | 9.7  | 9.7     | 8.3  |

Source: Local Area Unemployment Statistics, Florida Department of Economic Opportunity

## Palm Beach County Market Indicators



#### Palm