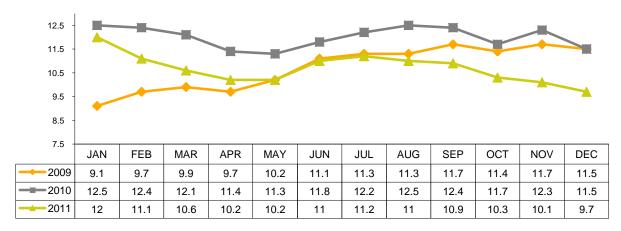

#### Palm Beach County Unemployment Rates

Source: Local Area Unemployment Statistics, Florida Department of Economic Opportunity