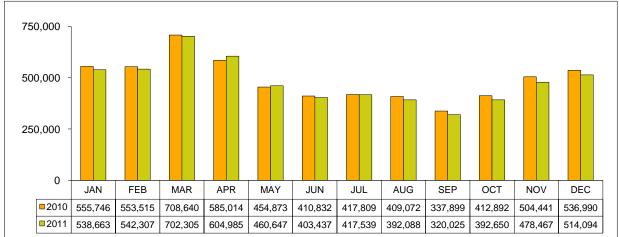

#### Palm Beach International Airport Total Passengers

Source: Palm Beach International Airport